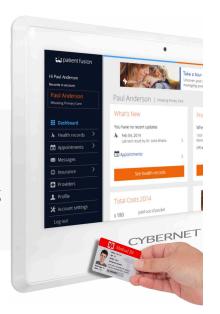

# Imprivata SSO Certified

The CyberMed 4k series can be customized with internal RFID or biometric readers that are natively Imprivata certified. There is no longer a need to attach external dongles to your computer, reducing the clutter and freeing up ports.