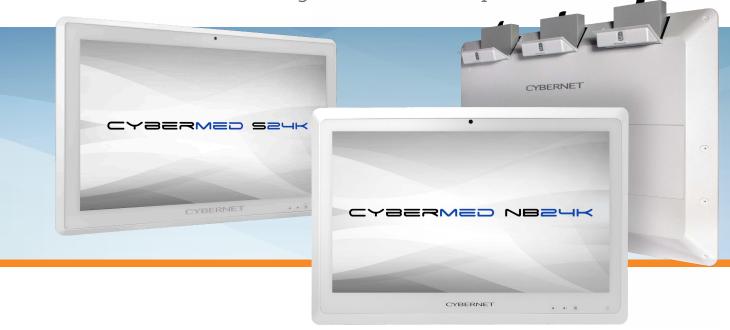

# CyberMed 4k Series

24" Surgical Grade Computers

### Designed for Surgical & Clinical Review Applications

Both the CyberMed S24k and NB24k offer 4k UHD images surgeons need for ultimate precision when making incisions, and fast response time so that all movements of the instruments are shown without delay. Choose between standard AC power or battery powered options depending on your needs.