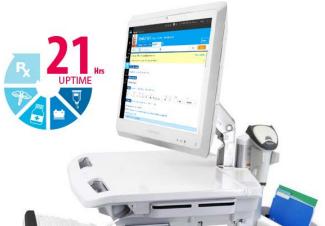

### Plug In or Go Mobile

These medical computers operates on either AC power or three hot swap batteries that last for up to 21 hours. Ideal for lighter, non-powered medical carts as a turnkey solution for greater mobility without the need to tether the unit to a power outlet to charge.